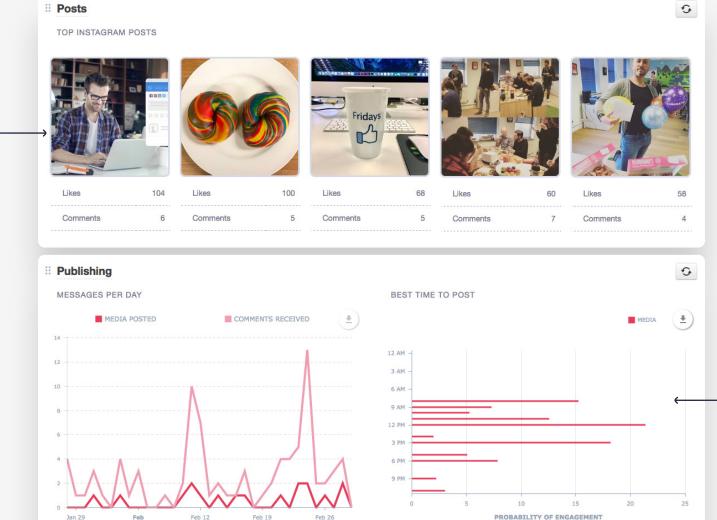

## Instagram Report

Understand the impact your Instagram posts have on your audience and engagement.

Use the Publishing Metrics summary to understand the level of engagement your Instagram services are receiving relative to the number of posts you've published.

AUDIENCE ENGAGEMENT BY DAY

Get a snapshot of your

photos and videos. measured by total likes

and comments.

most engaging Instagram

Discover when your
Instagram posts tend to
receive the most
engagement and utilize
this data to understand the
best times to post based on
your audience behavior.

LIKES RECEIVED

COMMENTS RECEIVED

■ MEDIA POSTED

\*

100 80 40 20 3an 28 Jan 31 Feb Feb 06 Feb 09 Feb 12 Feb 15 Feb 18 Feb 21 Feb 24 Feb 27

Understand how your audience is engaging with your content to maximize