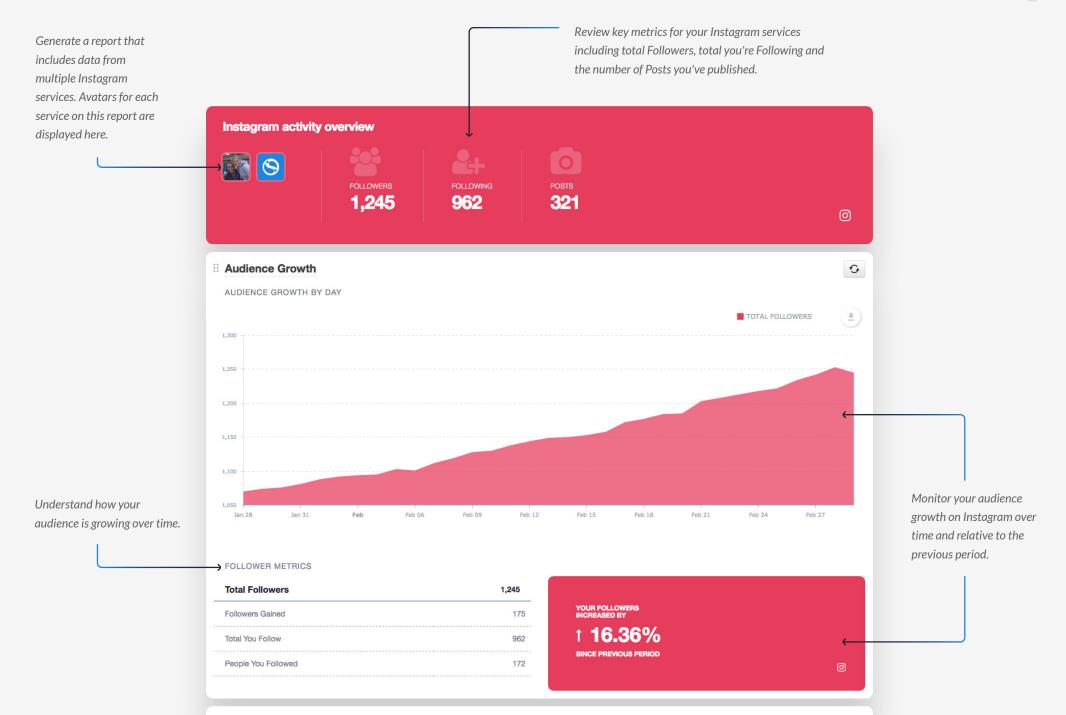

## Instagram Report

Understand the impact your Instagram posts have on your audience and engagement.

Use the Publishing Metrics summary to understand the level of engagement your Instagram services are receiving relative to the number of posts you've published.

AUDIENCE ENGAGEMENT BY DAY

Get a snapshot of your

photos and videos. measured by total likes

and comments.

most engaging Instagram

Discover when your
Instagram posts tend to
receive the most
engagement and utilize
this data to understand the
best times to post based on
your audience behavior.

LIKES RECEIVED

COMMENTS RECEIVED

■ MEDIA POSTED

\*

100 80 40 20 3an 28 Jan 31 Feb Feb 06 Feb 09 Feb 12 Feb 15 Feb 18 Feb 21 Feb 24 Feb 27

Understand how your audience is engaging with your content to maximize