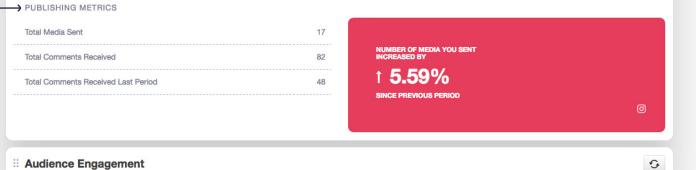

Monitor improvements by keeping track of overall engagement since the previous period.

The number of times this

a post on your Instagram

services.

user has left a comment on

results.

**ENGAGEMENT METRICS** 

Likes Received 736

Comments Received (Ali Posts) 82

Comments Received (Posts This Period) 72

Posts Sent 17

TOTAL ENGAGEMENTS
INCREASED BY

↑ 31.51%
SINCE PREVIOUS PERIOD

Discover which Instagram users are regularly commenting on your posts.

**Engaged Users** 0 2 USERS WHO ENGAGED THE MOST COMMENTS GAVIN HAMMAR (HAMGAV) - INSTAGRAM - LAST ENGAGED: 27 FEB 11:49 PM 12 shealuxury SENDIBLE (SENDIBLESOCIAL) - INSTAGRAM - LAST ENGAGED: 25 FEB 2:17 AM Now thats what I'm talking about! 7 rockstarentrepreneur SENDIBLE (SENDIBLESOCIAL) - INSTAGRAM - LAST ENGAGED: 26 FEB 1:33 AM Boom! \*Rock On! 4 GAVIN HAMMAR (HAMGAV) - INSTAGRAM - LAST ENGAGED: 23 FEB 5:31 PM Love this ! 👍 3 GAVIN HAMMAR (HAMGAV) - INSTAGRAM - LAST ENGAGED: 25 FEB 4:16 AM @hamgav ask @martinehammar to make some matcha ice cream. Otherwise @lazstella will make when she's there 🐸 2 ← PREV  $NEXT \rightarrow$ 