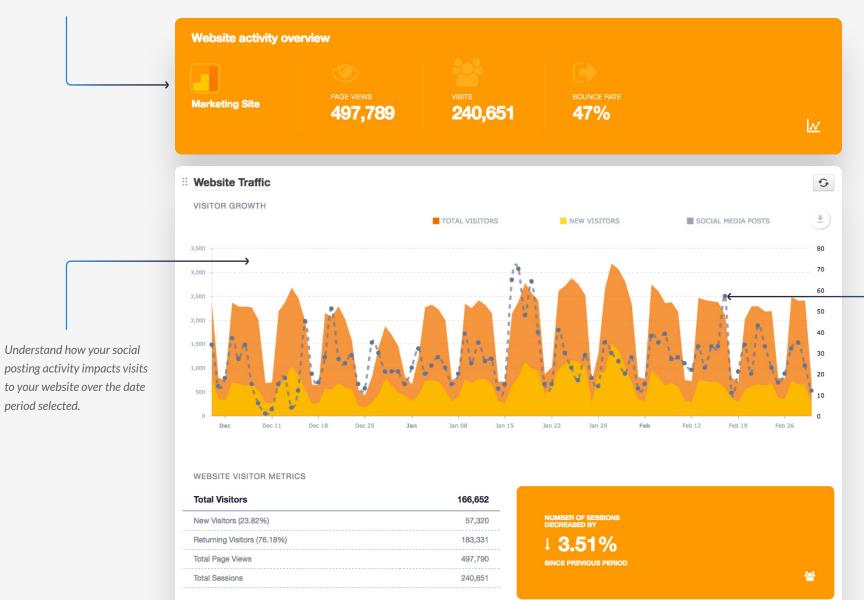

## Google Analytics Report

Analyze the impact social media has on traffic to your website with Google Analytics.

An overview of website traffic for the selected period.

Social media posting activity is charted alongside visits to your website to help you understand how your social media activity is driving traffic to your website.