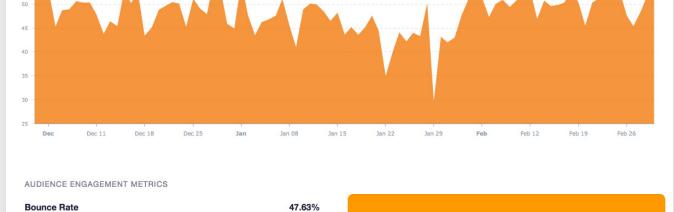

Netherlands

BOUNCE RATE DECREASED BY

J 1.97%
SINCE PREVIOUS PERIOD

AVERAGE SESSION DURATION DECREASED BY

**↓ 5.16%** 

SINCE PREVIOUS PERIOD

0

Understand which pages are generating the most views.
Utilize these insights to inform your SEO strategy.