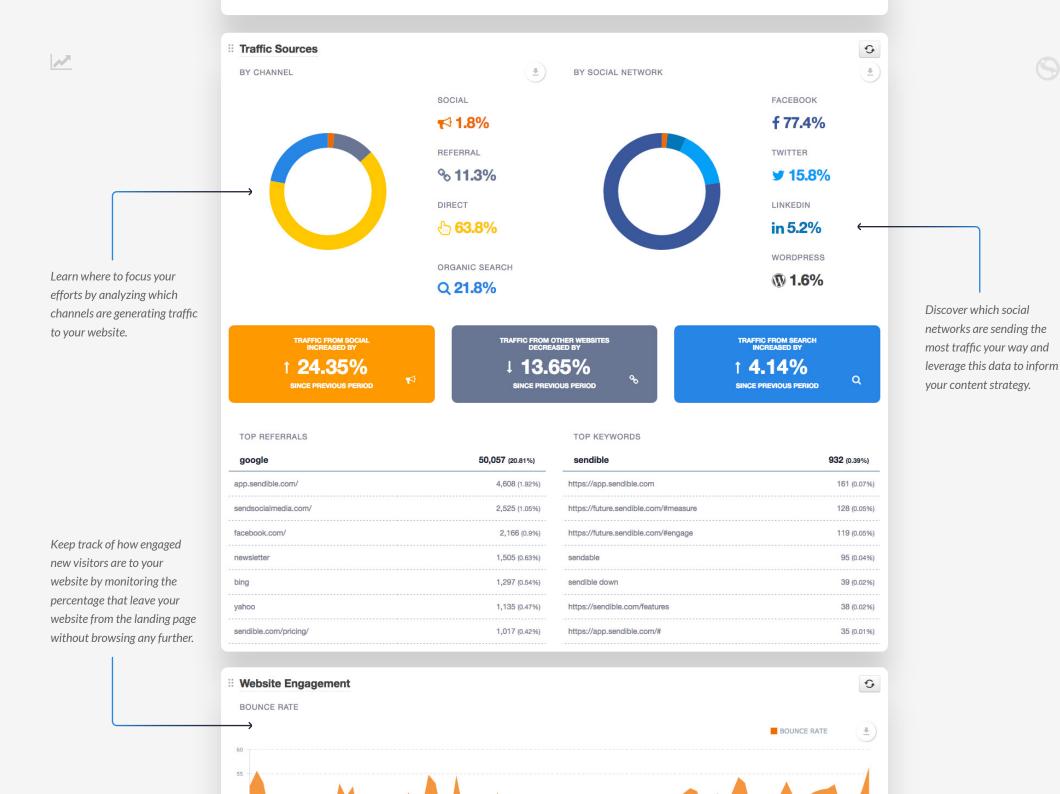

Netherlands

BOUNCE RATE DECREASED BY

J 1.97%
SINCE PREVIOUS PERIOD

AVERAGE SESSION DURATION DECREASED BY

**↓ 5.16%** 

SINCE PREVIOUS PERIOD

0

Understand which pages are generating the most views.
Utilize these insights to inform your SEO strategy.