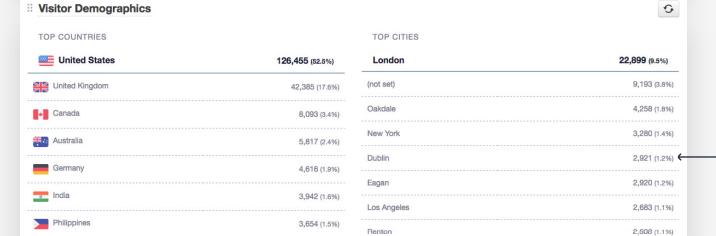

3,364 (1.4%)

A breakdown of the types of visitors with the most sessions on your website using 4 types of demographic data. Visitors from United States using Chrome on Windows appear to be a leading force among your website visitors.